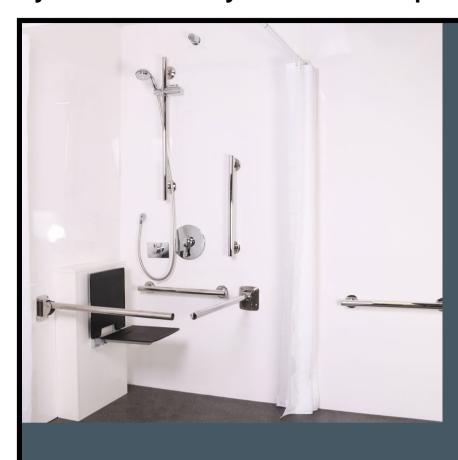

## NymaSTYLE luxury Doc M shower pack with slimline seat

## **Product Detail:**

- 1 x TMV3 thermostatic sequential shower kit
- 2 x 800mm Single arm friction hinged rails
- 3 x 620mm Straight grab rails
- 1 x 480mm Straight grab rail
- 1 x 900mm Slider rail
- 1 x 1200mm x 1200mm Shower rail
- 2 x 1800mm x 2000mm Weighted shower curtains
- 1 x Robe hook
- 1 x Slimline shower seat with back rest

TMV3 thermostatic mixer shower with extended lever

Non-corrosive stainless steel grab rails with concealed fixings~

Complies with Doc M of the Building Regulations

WRAS approved

Reference (specify): 321104