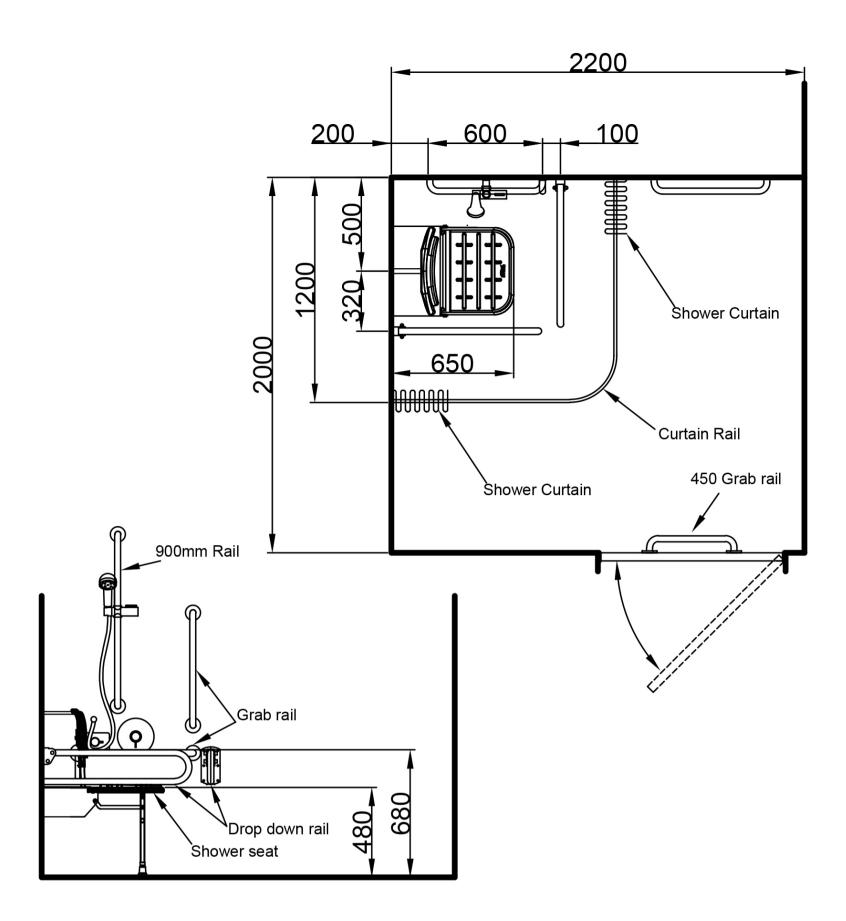

## **Product Detail:**

- 1 x TMV3 thermostatic sequential shower kit
- 2 x 800mm Single arm friction hinged rails
- 3 x 620mm Straight grab rails
- 1 x 480mm Straight grab rail
- 1 x 900mm Slider rail
- 1 x 1200mm x 1200mm Shower rail
- 2 x 1800mm x 2000mm Weighted shower curtains
- 1 x Robe hook
- 1 x Slimline shower seat with back rest

TMV3 thermostatic mixer shower with extended lever

Non-corrosive stainless steel grab rails with concealed fixings~

Complies with Doc M of the Building Regulations

WRAS approved

Reference (specify): 321104